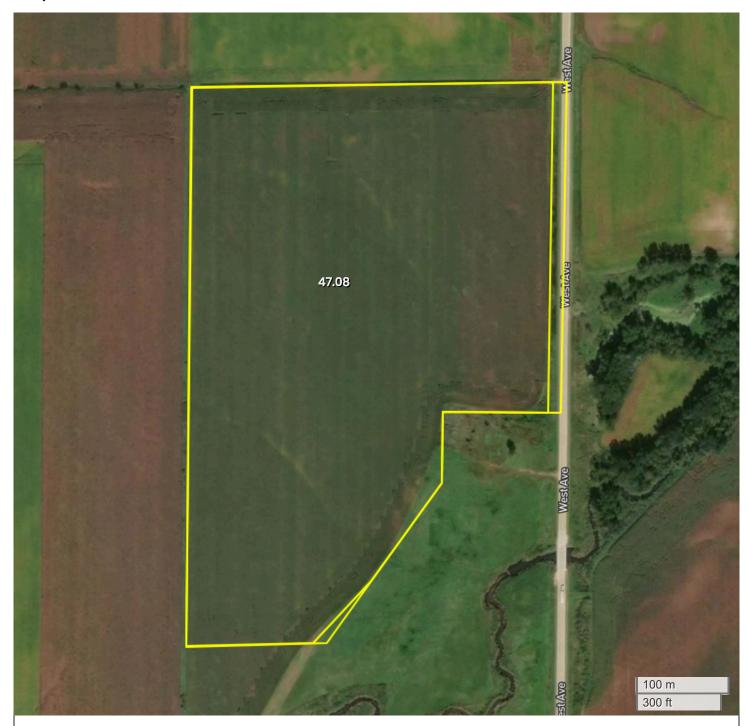

## LISTING 18492 (48.64 AC TOTAL, 47.08 AC TILLABLE)

## **AERIAL MAP**

Center: 42.781471, -92.044234

17-92N-10W

Fremont Township

Fayette County, IA

FarmWorth, LLC makes no representations or warranties, express or implied, as to the accuracy of any information, data, numerical values, boundaries, or any other information generated through the use of FarmWorth.com. User is solely responsible for independently investigating and determining all information provided through FarmWorth.com prior to use and waives any and all claims against FarmWorth, LLC for any inaccuracies or inconsistencies in the information and/or data.